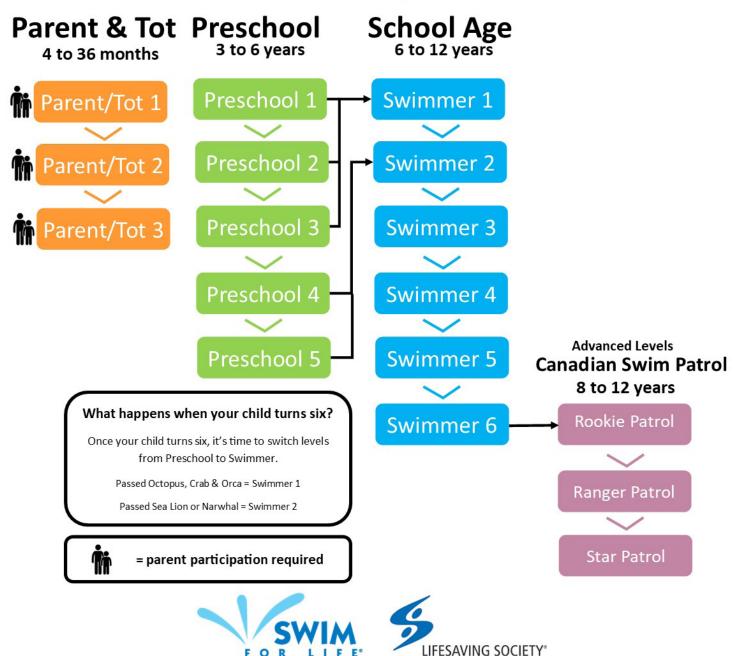

### **Swim for Life Program Structure**

LIFESAVING SOCIETY

The Lifeguarding Experts

# Swim Lessons