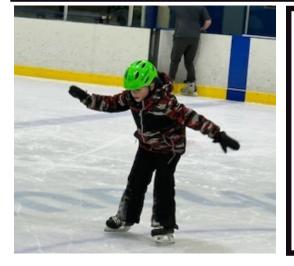

## LEARN TO SKATE PROGRAMS - \$100/\$80 10 sessions/8 sessions

#### (3 years +)

Our Learn to Skate program is designed to teach the basics of skating to allow children the opportunity to advance into other community programs or enjoy recreational skating. The Learn to Skate Program is a skill-based program that focuses on accomplishing individual skills rather than levels. All children and adults on the ice must wear a helmet.

#### **PENGUINS - Learn to Skate**

Penguins will learn all the basics from falling down and getting back up; to moving, hopping and gliding. FALL MONDAYS:

8 Sessions (Oct 7-Dec 9) no class Oct 14 or Nov 11 11:45am - 12:15pm