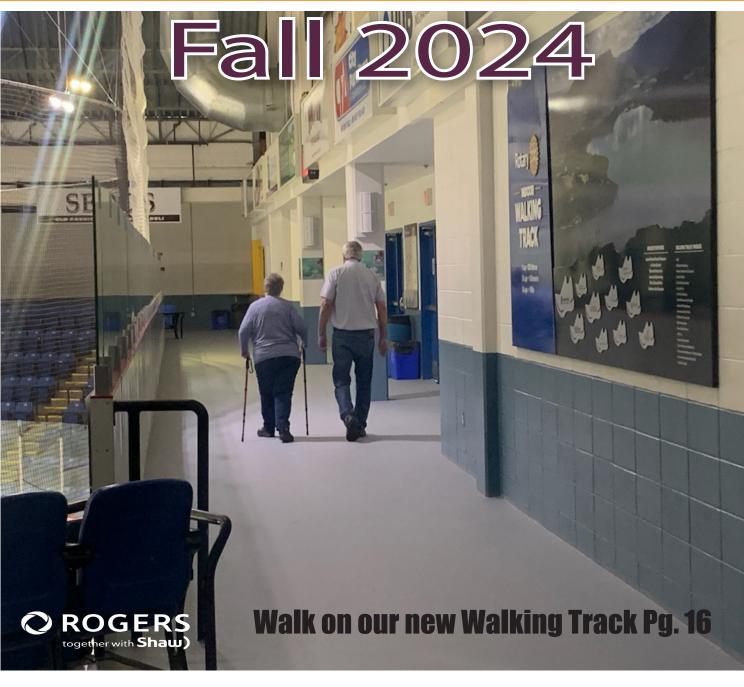

# **NEW INDOOR WALKING TRACK**

On Spectator Rink concourse, OPEN during regular operating hours of Rogers Rink. Closed during any events that require admission

- 1 loop is 200 meters
- The new surface: 7+2mm PolyTurf

alking Track

- The loop is wheelchair accessible and the Arena is equipped with an elevator.
- Walking permitted anytime during regular operating hours
- Jogging permitted 10am-12pm Monday-Friday
   We recommend checking with your doctor before starting a new exercise program

#### DROP IN WALKING LOOP GROUP (16+)

Come once a week to this informal drop in group, get your steps in, and stay for a coffee. The group leader will be onsite to track your loops and offer walking tips.

Fridays starting September 20th 9-10am walking 9:45-10:30 coffee \$2 cash only