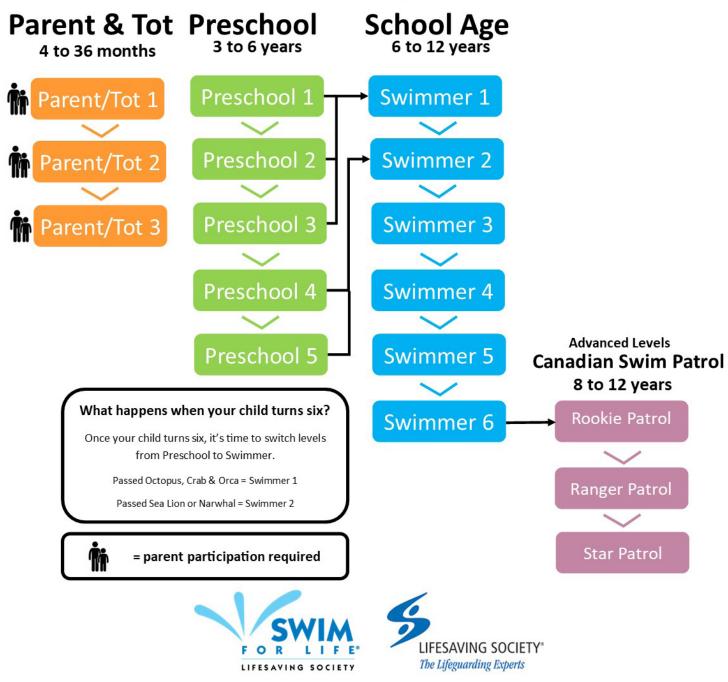

# **Swim for Life Program Structure**

Swim/Lessons

# Swim Lessons

# Session 1 - AM September 23 - October 30

10 Sessions Mon/Wed AM \*No lessons Sept 30/Oct 14\*\*

|                  | Code  | Time             |
|------------------|-------|------------------|
| Parent and Tot 1 | 1 - A | 10:15 - 10:45 am |
| Parent and Tot 2 | 1 - A | 10:15 - 10:45 am |
| Parent and Tot 3 | 1 - A | 10:45 - 11:15 am |
| Preschool 1      | 1 - A | 11:15 - 11:45 am |
| Preschool 1      | 1 - B | 10:15 - 10:45 am |
| Preschool 2      | 1 - A | 10:45 - 11:15 am |
| Preschool 3      | 1 - A | 11:15 - 11:45 am |

## Session 2 - AM November 4 - December 9

10 Sessions Mon/Wed AM \*No lessons Nov 11\*

|                  | Code  | Time             |
|------------------|-------|------------------|
| Parent and Tot 1 | 2 - A | 10:15 - 10:45 am |
| Parent and Tot 2 | 2 - A | 10:15 - 10:45 am |
| Parent and Tot 3 | 2 - A | 10:45 - 11:15 am |
| Preschool 1      | 2 - A | 11:15 - 11:45 am |
| Preschool 1      | 2 - B | 10:15 - 10:45 am |
| Preschool 2      | 2 - A | 10:45 - 11:15 am |
| Preschool 3      | 2 - A | 11:15 - 11:45 am |

## Session 1 - PM September 23 - October 30

Swim Lessons

10 Sessions Mon/Wed PM \*No lessons Oct 2nd ,Oct 9th\*

|                  | Code  | Time           |
|------------------|-------|----------------|
| Parent and Tot 1 | 1 - B | 3:00 - 3:30 pm |
| Parent and Tot 2 | 1 - B | 3:00 - 3:30 pm |
| Parent and Tot 3 | 1 - B | 3:00 - 3:30 pm |
| Preschool 1      | 1-C   | 3:30 - 4:00 pm |
| Preschool 1      | 1 - D | 5:15 - 5:45 pm |
| Preschool 2      | 1 - B | 3:30 - 4:00 pm |
| Preschool 2      | 1 - C | 5:15 - 5:45 pm |
| Preschool 3      | 1 - B | 4:00 - 4:30 pm |
| Preschool 4      | 1 - A | 5:30 - 6:00 pm |
| Preschool 5      | 1 - A | 5:30 - 6:00 pm |
| Swimmer 1        | 1 - A | 4:45 - 5:15 pm |
| Swimmer 1        | 1 - B | 4:45 - 5:15 pm |
| Swimmer 2        | 1 - A | 3:30 - 4:00 pm |
| Swimmer 3        | 1 - A | 3:30 - 4:00 pm |
| Swimmer 4        | 1 - A | 4:00 - 4:45 pm |
| Swimmer 5        | 1 - A | 4:45 - 5:30 pm |
| Swimmer 6        | 1 - A | 4:30 - 5:15 pm |
| Rookie Patrol    | 1 - A | 4:00 - 4:45 pm |
| Ranger Patrol    | 1-A   | 4:00 - 4:45 pm |
| Star Patrol      | 1 - A | 5:15 - 6:00 pm |

## Session 2 - PM November 4 - December 9

10 Sessions Mon/Wed PM \*No lessons Nov 11\*

|                  | Code         | Time           |
|------------------|--------------|----------------|
| Parent and Tot 1 | 2 - B        | 3:00 - 3:30 pm |
| Parent and Tot 2 | 2 <b>-</b> B | 3:00 - 3:30 pm |
| Parent and Tot 3 | 2 - B        | 3:00 - 3:30 pm |
| Preschool 1      | 2 - C        | 3:30 - 4:00 pm |
| Preschool 1      | 2 - D        | 5:15 - 5:45 pm |
| Preschool 2      | 2 - B        | 3:30 - 4:00 pm |
| Preschool 2      | 2 - C        | 5:15 - 5:45 pm |
| Preschool 3      | 2 - B        | 4:00 - 4:30 pm |
| Preschool 4      | 2-A          | 5:30 - 6:00 pm |
| Preschool 5      | 2-A          | 5:30 - 6:00 pm |
| Swimmer 1        | 2-A          | 4:45 - 5:15 pm |
| Swimmer 1        | 2 <b>-</b> B | 4:45 - 5:15 pm |
| Swimmer 2        | 2-A          | 3:30 - 4:00 pm |
| Swimmer 3        | 2 - A        | 3:30 - 4:00 pm |
| Swimmer 4        | 2-A          | 4:00 - 4:45 pm |
| Swimmer 5        | 2-A          | 4:45 - 5:30 pm |
| Swimmer 6        | 2 - A        | 4:30 - 5:15 pm |
| Rookie Patrol    | 2 - A        | 4:00 - 4:45 pm |
| Ranger Patrol    | 2 - A        | 4:00 - 4:45 pm |
| Star Patrol      | 2 - A        | 5:15 - 6:00 pm |

## Saturday September 21 - December 14

Swim/Lessons

10 Sessions \*No lessons Sept 28, Oct 12, Nov 9

|                  | Code    | Time             |
|------------------|---------|------------------|
| Parent and Tot 1 | Sat - A | 8:30 - 9:00 am   |
| Parent and Tot 2 | Sat - A | 8:30 - 9:00 am   |
| Parent and Tot 3 | Sat - A | 9:15 - 9:45 am   |
| Preschool 1      | Sat - A | 9:45 - 10:15 am  |
| Preschool 1      | Sat - B | 1:00 - 1:30 pm   |
| Preschool 2      | Sat - A | 10:30 - 11:00 am |
| Preschool 2      | Sat - B | 1:30 - 2:00 pm   |
| Preschool 3      | Sat - A | 11:30 - 12:00 pm |
| Preschool 4      | Sat - A | 12:15 - 12:45 pm |
| Preschool 5      | Sat - A | 12:15 - 12:45 pm |
| Swimmer 1        | Sat - A | 12:45 - 1:15 pm  |
| Swimmer 2        | Sat - A | 12:30 - 1:00 pm  |
| Swimmer 3        | Sat - A | 12:00 - 12:30 pm |
| Swimmer 4        | Sat - A | 11:30 - 12:15 pm |
| Swimmer 5        | Sat - A | 9:45 - 10:30 am  |
| Swimmer 6        | Sat - A | 9:00 - 9:45 am   |
| Rookie Patrol    | Sat - A | 1:15 - 2:00 pm   |
| Ranger Patrol    | Sat - A | 10:15 - 11:00 am |
| Star Patrol      | Sat - A | 8:30 - 9:15 am   |

## Swim for Life Lesson Rates

|                      | 10 Sessions | 9 Sessions | 8 Sessions |
|----------------------|-------------|------------|------------|
| Parent and Tot 1/2/3 | \$60.00     | \$54.00    | \$48.00    |
| Preschool 1-5        | \$70.00     | \$63.00    | \$56.00    |
| Swimmer 1-3          | \$70.00     | \$63.00    | \$56.00    |
| Swimmer 4-6          | \$85.00     | \$76.50    | \$68.00    |
| Rookie/Ranger/Star   | \$90.00     | \$81.00    | \$72.00    |