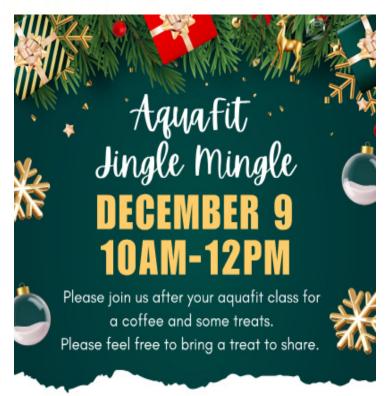

# **POOL SPECIAL EVENTS**

# **SUPER SATURDAYS**

FUN for all ages, our SUPER sized inflatable makes for SUPER sized fun on our SUPER SATURDAYS!

February 1

March 1

6-8:30pm

\*no lap lane during this time

# PRO D DAY SWIM

Keep the kids active while they are home from school! Our huge inflatable will be up!

February 14

1-4pm

Inflatable 1-3:30pm

\*no lap lane during this time

# **FREE SWIMS**

Salmon Arm Recreation is excited to host 2 FREE swims this winter.

**Unplug & Play** 

January 26

1-4pm

**Family Day** 

February 17

1-4pm

# YOUTH NIGHT

A great evening for the pre-teen! Enjoy a movie on the big screen while you float in the pool. Pizza, drink, swim and a movie!

**January 17** 

February 21

March 7

6:30-9pm

\$10.70

\*8-12 year olds