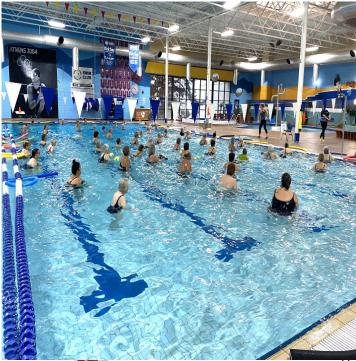

# **AQUAFIT**

#### 2025 Aquafit Schedule January 6 - March 14 **MONDAY TUESDAY** WEDNESDAY **THURSDAY FRIDAY** Aquafit Aquafit Aquafit Shallow Deep Shallow 9:00 - 9:45am 9:00 - 9:45am 9:00 - 9:45am Noon Fit Noon Fit Aquafit Deep Intervals 12:15 -1:00pm 12:15 - 1:00pm 10:00 - 10:45 am

To meet provincial standards and to ensure that we know your individual physical needs, it is policy that all participants in any of our exercise programs must fill out a Get Active Questionnaire (GAQ). These forms must be updated annually or when anything physical has changed.

## **Aquafit Program Descriptions**

Noon Fit: A mixture of shallow and deep exercises.

Shallow: Medium intensity. A variety of moves and cardio based in shallow water.

**Deep:** Medium intensity. Class fully based in the deep end. Low impact. **Deep Intervals:** Moderate to medium intensity with pre set monthly plans.

\*\*All scheduled times are subject to change/cancellation\*\*

# \*\*No Aquafit February 17\*\*