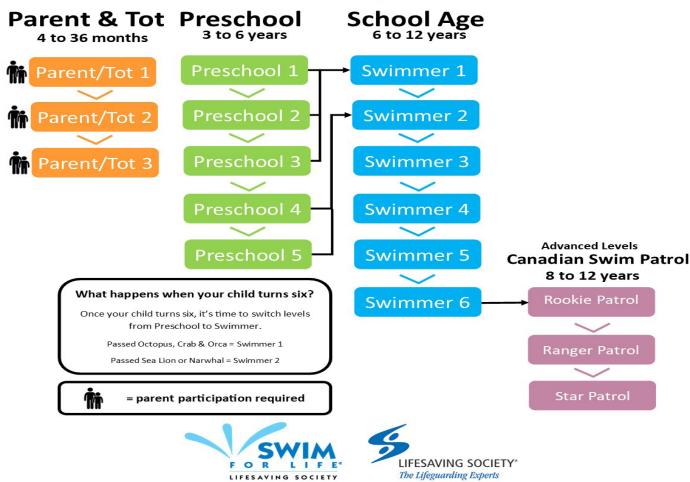

# **SWIM LESSONS**

## Saturday January 4 - March 15

9 Sessions \*No lessons Feb 8/15

|                  | Code    | Time              |  |  |  |
|------------------|---------|-------------------|--|--|--|
| Parent and Tot 1 | Sat - A | 8:30 - 9:00am     |  |  |  |
| Parent and Tot 2 | Sat - A | 8:30 - 9:00am     |  |  |  |
| Parent and Tot 3 | Sat - A | 9:30 - 10:00am    |  |  |  |
| Preschool 1      | Sat - A | 10:00 - 10:30am   |  |  |  |
| Preschool 1      | Sat - B | 12:15-12:45pm     |  |  |  |
| Preschool 1      | Sat - C | 10:00 - 10:30am   |  |  |  |
| Preschool 2      | Sat - A | 12:45 - 1:15pm    |  |  |  |
| Preschool 2      | Sat - B | 11:15 - 11:45am   |  |  |  |
| Preschool 3      | Sat - A | 11:45am-12:15pm   |  |  |  |
| Preschool 3      | Sat - B | 1:30 - 2:00pm     |  |  |  |
| Preschool 4      | Sat - A | 9:00 - 9:30am     |  |  |  |
| Preschool 4      | Sat - B | 9:00 - 9:30am     |  |  |  |
| Preschool 5      | Sat - A | 9:00 - 9:30am     |  |  |  |
| Preschool 5      | Sat - B | 9:00 - 9:30am     |  |  |  |
| Swimmer 1        | Sat - A | 9:30 - 10:00am    |  |  |  |
| Swimmer 1        | Sat - B | 1:15 - 1:45pm     |  |  |  |
| Swimmer 1        | Sat - C | 9:30 - 10:00am    |  |  |  |
| Swimmer 2        | Sat - A | 10:30 - 11:00am   |  |  |  |
| Swimmer 3        | Sat - A | 1:00 - 1:30pm     |  |  |  |
| Swimmer 4        | Sat - A | 12:15 - 1:00pm    |  |  |  |
| Swimmer 5        | Sat - A | 11:30am - 12:15pm |  |  |  |
| Swimmer 6        | Sat - A | 10:00 - 10:45am   |  |  |  |
| Rookie Patrol    | Sat - A | 8:30 - 9:30am     |  |  |  |
| Ranger Patrol    | Sat - A | 8:30 - 9:30am     |  |  |  |
| Star Patrol      | Sat - A | 8:30 - 9:30am     |  |  |  |

# M/W Session 1 - PM Jan 6 - Feb 5

10 Sessions

|                          | Code  | Time           |  |  |  |
|--------------------------|-------|----------------|--|--|--|
| Parent and Tot 1         | 1 - B | 3:00 - 3:30 pm |  |  |  |
| Parent and Tot 2         | 1 - B | 3:00 - 3:30 pm |  |  |  |
| Parent and Tot 3         | 1 - B | 3:00 - 3:30 pm |  |  |  |
| Preschool 1              | 1 - C | 3:30 - 4:00 pm |  |  |  |
| Preschool 1              | 1 - D | 4:45 - 5:15 pm |  |  |  |
| Preschool 2              | 1 - B | 4:00 - 4:30 pm |  |  |  |
| Preschool 2              | 1 - C | 5:30 - 6:00 pm |  |  |  |
| Preschool 3              | 1 - B | 4:00 - 4:30 pm |  |  |  |
| Preschool 4              | 1 - A | 4:30 - 5:00 pm |  |  |  |
| Preschool 5              | 1 - A | 4:30 - 5:00 pm |  |  |  |
| Swi <mark>mme</mark> r 1 | 1 - A | 5:15 - 5:45 pm |  |  |  |
| Swimmer 1                | 1 - B | 4:30 - 5:00 pm |  |  |  |
| Swimmer 2                | 1 - A | 4:00 - 4:30 pm |  |  |  |
| Swimmer 3                | 1 - A | 3:30 - 4:00 pm |  |  |  |
| Swimmer 4                | 1 - A | 4:00 - 4:45 pm |  |  |  |
| Swimmer 5                | 1 - A | 5:00 - 5:45 pm |  |  |  |
| Swimmer 6                | 1 - A | 5:00 - 5:45 pm |  |  |  |
| Rookie Patrol            | 1 - A | 4:30 - 5:30 pm |  |  |  |
| Ranger Patrol            | 1 - A | 4:30 - 5:30 pm |  |  |  |
| Star Patrol              | 1 - A | 4:30 - 5:30 pm |  |  |  |

# M/W Session 1 - AM Jan 6 - Feb 5

10 Sessions

|                  | Code  | Time             |
|------------------|-------|------------------|
| Parent and Tot 1 | 1 - A | 10:15 - 10:45 am |
| Parent and Tot 2 | 1 - A | 10:15 - 10:45 am |
| Parent and Tot 3 | 1 - A | 10:45 - 11:15 am |
| Preschool 1      | 1 - A | 11:15 - 11:45 am |
| Preschool 1      | 1 - B | 10:15 - 10:45 am |
| Preschool 2      | 1 - A | 10:45 - 11:15 am |
| Preschool 3      | 1 - A | 11:15 - 11:45 am |

# M/W Session 2 - AM Feb 10 - Mar 12

9 Sessions \*\*No lessons Feb 17

|                  | Code  | Time             |
|------------------|-------|------------------|
| Parent and Tot 1 | 1 - A | 10:15 - 10:45 am |
| Parent and Tot 2 | 1 - A | 10:15 - 10:45 am |
| Parent and Tot 3 | 1 - A | 10:45 - 11:15 am |
| Preschool 1      | 1 - A | 11:15 - 11:45 am |
| Preschool 1      | 1 - B | 10:15 - 10:45 am |
| Preschool 2      | 1 - A | 10:45 - 11:15 am |
| Preschool 3      | 1 - A | 11:15 - 11:45 am |

## M/W Session 2 - PM Feb 10 - Mar 12

9 Sessions \*\*No lessons Feb 17

|                  | Code  | Time           |
|------------------|-------|----------------|
| Parent and Tot 1 | 1 - B | 3:00 - 3:30 pm |
| Parent and Tot 2 | 1 - B | 3:00 - 3:30 pm |
| Parent and Tot 3 | 1 - B | 3:00 - 3:30 pm |
| Preschool 1      | 1 - C | 3:30 - 4:00 pm |
| Preschool 1      | 1 - D | 4:45 - 5:15 pm |
| Preschool 2      | 1 - B | 4:00 - 4:30 pm |
| Preschool 2      | 1 - C | 5:30 - 6:00 pm |
| Preschool 3      | 1 - B | 4:00 - 4:30 pm |
| Preschool 4      | 1 - A | 4:30 - 5:00 pm |
| Preschool 5      | 1 - A | 4:30 - 5:00 pm |
| Swimmer 1        | 1 - A | 5:15 - 5:45 pm |
| Swimmer 1        | 1 - B | 4:30 - 5:00 pm |
| Swimmer 2        | 1 - A | 4:00 - 4:30 pm |
| Swimmer 3        | 1 - A | 3:30 - 4:00 pm |
| Swimmer 4        | 1 - A | 4:00 - 4:45 pm |
| Swimmer 5        | 1 - A | 5:00 - 5:45 pm |
| Swimmer 6        | 1 - A | 5:00 - 5:45 pm |
| Rookie Patrol    | 1 - A | 4:30 - 5:30 pm |
| Ranger Patrol    | 1 - A | 4:30 - 5:30 pm |
| Star Patrol      | 1 - A | 4:30 - 5:30 pm |

# **Swim for Life Program Structure**

| Swim for Life Lesson Rates |             |            |            |  |  |
|----------------------------|-------------|------------|------------|--|--|
|                            | 10 Sessions | 9 Sessions | 8 Sessions |  |  |
| Parent and Tot 1/2/3       | \$60.00     | \$54.00    | \$48.00    |  |  |
| Preschool 1-5              | \$70.00     | \$63.00    | \$56.00    |  |  |
| Swimmer 1-3                | \$70.00     | \$63.00    | \$56.00    |  |  |
| Swimmer 4-6                | \$85.00     | \$76.50    | \$68.00    |  |  |
| Rookie/Ranger/Star         | \$120.00    | \$108.00   | \$96.00    |  |  |