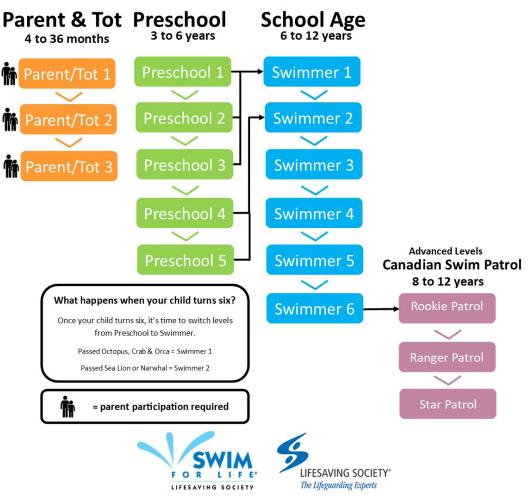

idays

| 0                   |          | VV         | VIII | V |             |
|---------------------|----------|------------|------|---|-------------|
| SWIM FOR LIFE LESSO | ON RATES | 8 Sessions |      |   |             |
| Parent & Tot        | 1,2,3    | \$48.00    |      |   | ATHENS 2004 |
| Preschool           | 1 to 5   | \$56.00    |      |   | CO          |
| Swimmer             | 1 to 3   | \$56.00    |      |   |             |
| Swimmer             | 4 to 6   | \$68.00    |      |   |             |
| Rookie/Ranger/Star  |          | \$96.00    |      |   |             |
|                     | ų.       | 4,         |      |   | 8 4         |
|                     |          |            |      | 1 |             |

# **SWIM LESSONS**



## **Swim for Life Program Structure**



### SWIM INSTRUCTOR COURSE - \$475

The Lifesaving Society Swim for Life Instructor certification prepares candidates to teach and evaluate basic swim strokes and related skills. Swim Instructors teach and evaluate candidates in the Society's Swim for Life<sup>®</sup> and Canadian Swim Patrol levels. Candidates are trained in, and must demonstrate skills, knowledge, and attitudes at a Competency Level 1 to achieve certification.

Date: March 17-20/24-27 (Dates for full course) Time: 10:00-3:30 pm practicum hours 4:00-6:00pm (full time mandatory) Prerequisites: Bronze Cross and 15 years of age by last day of course Contact kgilliam@salmonarmrecreation.ca to register



# **Spring Break Schedule**

| Sunday, March 16 - Saturday, March 22 |